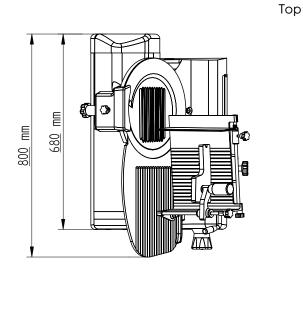

# **Key Information:**

External dimensions, Width: 760 mm
External dimensions, Depth: 530 mm
External dimensions, Height: 550 mm
Net weight (kg): 40