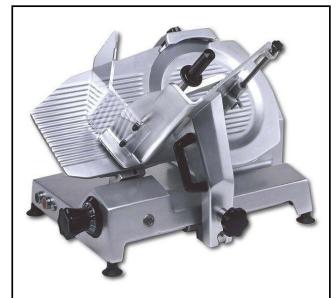

# Food slicers 350 mm Gravity Slicer, gear transmission

| ITEM #  |  |  |
|---------|--|--|
| MODEL # |  |  |
| NAME #  |  |  |
|         |  |  |
| SIS #   |  |  |
| AIA#    |  |  |

601135 (MSG35G)

Gravity Slicer 350mm, gear transmission (400V; 3; 50)

## Item No.

Heavy duty slicer for supermarkets and delies

Base and main components in high polished satin finished anodized aluminium for long lasting, hygiene and ease of cleaning. The blade is in chrome force steel with blade guard ring for added protection. Model equipped with cut thickness adjusting knob, top mounted sharpener, cover blade and product deflector - easily removable for cleaning. Ventilated blade drive motor. Gear drive system for continuous daily use. Removable carriage system permanently lubrificated with automatic clutch. IP42 water protection.

# **Main Features**

- Manual gravity slicer.
- Slice thickness from 0 to 24 mm.
- Cut thickness-adjusting knob (millimeter adjustment).
- Gear driven transmission permanently oillubrificated.
- Ventilated blade drive motor designed for continuous use, with gear drive system for heavy and continuous daily operations.
- Removable carriage system permanently lubrificated with automatic clutch.
- Top-mounted stone blade sharpener and cover blade easy to remove.
- Supplied with blade removal tool.
- Highest degree of safety in functioning, cleaning and maintenance.
- Cutting capacity for 350 mm model:
  - -square: 210x210 mm
  - -rectangular: 300x210 mm
  - -round: 240 mm

# Construction

- Compact design.
- Made in high polished satin finished anodized aluminium. This procedure guarantees high hygienic standards of the parts interested by the cut and resistance to acids, salts and oxidation processes.
- Plexiglass safety hand guard as standard.
- IP42 water protection.
- IP67 complete waterproof.
- The blade is made of chrome forged steel with blade guard ring for added protection.