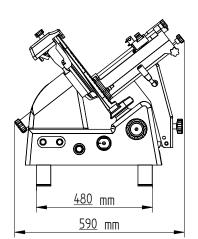

# **Key Information:**

External dimensions, Width: 760 mm
External dimensions, Depth: 530 mm
External dimensions, Height: 550 mm
Net weight (kg): 40